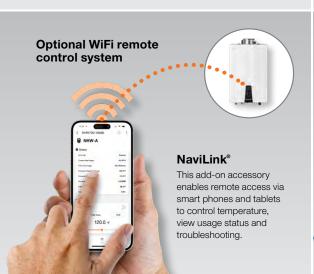

ure sensor and water adjustment valve make the NHW-A an amazing value.

# The practical luxury of Navien ComfortFlow® built-in recirculation system

Navien is the innovator in water heating technology, and the ingenious ComfortFlow® recirculation\* system is no exception. Now you can get endless hot water faster, any way you want it. The built-in control can be programmed to **Always On, Weekly,**\*\* or even an **Intelligent** mode, which automatically adapts to how you use hot water. NHW-A with ComfortFlow is the perfect blend of practicality and luxury.

\*Recirculation applications may vary. Please consult with your installer as additional plumbing or equipment may be required.

\*\*Weekly requires the addition of the remote (included with NHW-AE, but optional with NHW-AI).















# NHW-A tankless is a great fit for any size home, inside or out



Navien packs a lot of performance into these durable, compact tankless units, providing options to install in small interior or exterior areas. The NHW-A units deliver endless hot water efficiently and never run out like bulky tank water heaters.

To learn more about all the advantages of Navien tankless, contact your local Navien dealer or visit Navieninc.com



NHWA-BR002-2310 ©2023 Navien Inc.





# Navien makes it easy to go tankless with the number one condensing tankless water heater in North America



NPE-A2 Advanced condensing tankless water heaters

NPE-S2 Standard condensing tankless water heaters

# NPE-2 series are the most innovative condensing tankless water heaters on the market

- NPE-A2 ComfortFlow®