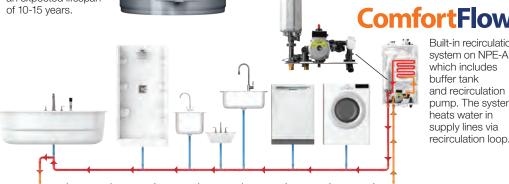

### Built-in patented ComfortFlow® recirculation system

The first and only non-condensing tankless with a built-in recirc pump and buffer tank. This system promotes a consistent water temperature and minimizes the "cold water sandwich" effect.

Built-in recirculation system on NPE-A2 which includes buffer tank and recirculation pump. The system heats water in supply lines via recirculation loop.