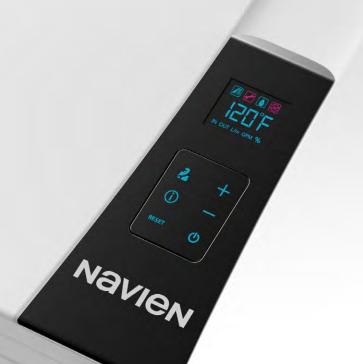

#### **Built-in intuitive control**

Adjusting temperature along with viewing operation status is right at your fingertips.

#### Other built-in components:

Integrated air pressure sensor and water adjustment valve make the NHW-A an amazing value.