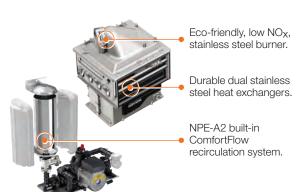

# NPE-2 series are the most innovative condensing tankless water heaters on the market

- NPE-A2 ComfortFlow® built-in recirculation system can reheat water in supply lines with recirc loop.
- Durable dual stainless steel heat exchangers and burner.
- Ultra efficiency for lower energy bills and exhaust emissions.
- Strong residential warranty and gentle on the planet.
- Available in natural gas or LP gas and high altitude.
- Compact, stylish, wall-hung design up to 80% smaller than traditional tank water heaters.

Built-in recirculation system on NPE-A2 which includes buffer tank and recirculation pump. The system heats water in supply lines via recirculation loop.