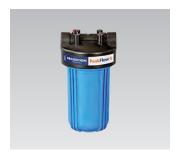

#### **PeakFlow<sup>®</sup>S**

**Environmentally friendly** scale prevention system

**Navi**irc

Optional NPE-2 recirculation valve

Easy to install with no recirculation return loop needed. External pump necessary for NPE-S2 is not included.