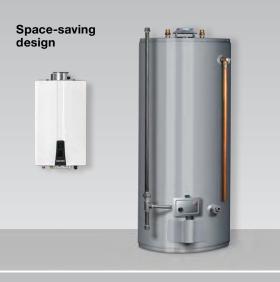

# NHW-A tankless is a great fit for any size home, inside or out

Navien packs a lot of performance into these durable, compact tankless units, providing options to install in small interior or exterior areas. The NHW-A units deliver endless hot water efficiently and never run out like bulky tank water heaters.

#### **Traditional** tanks

- Tanks run out of hot water during heavy demand.
- A standard 50 gallon tank may take up to 16 square feet of floor space.
- Even when hot water is not required, the tank is being heated.
- Tanks are up to 30% less efficient than tankless.
- 6-9 year warranty and an expected lifespan of 10-15 years.

#### **Navien** tankless

- Endless hot water when you want it.
- Energy Star certified up to 0.96 UEF efficiency.
- Compact space saving design.
- Lower energy bills, longer life.
- •15 year warranty dual stainless steel heat exchangers.