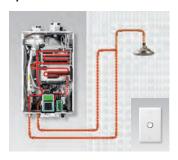

#### **HøtButton**®

**On-demand recirculation** option with built-in controller