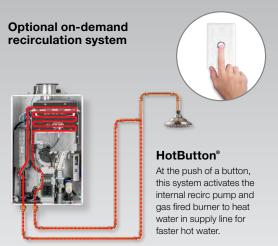

#### **HøtButton**®

**On-demand recirculation** option with built-in controller