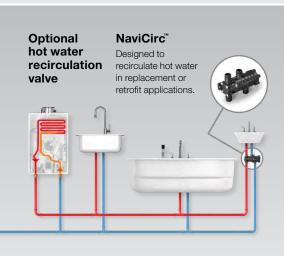

#### **PeakFlow<sup>®</sup>S**

**Environmentally friendly** scale prevention system

**Navi**irc

Optional NPE-2 recirculation valve

Easy to install with no recirculation return loop needed. External pump necessary for NPE-S2 is not included.