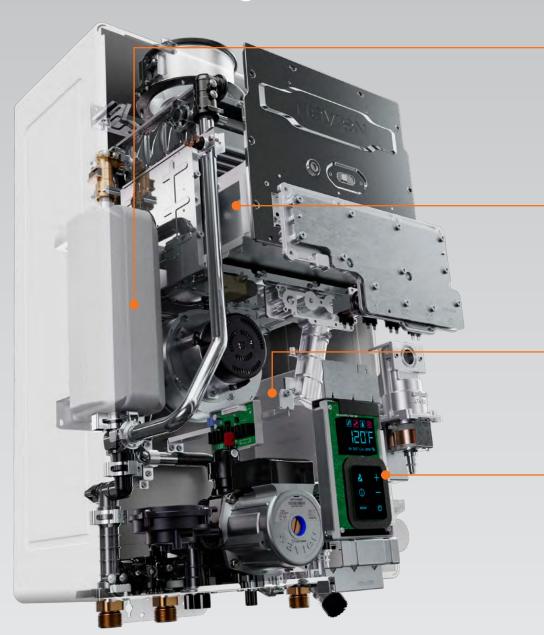

### Built-in patented ComfortFlow® recirculation system

The first and only non-condensing tankless with a built-in recirc pump and buffer tank. This system promotes a consistent water temperature and minimizes the "cold water sandwich" effect.

## Built-in patented NaviTech stainless steel heat exchanger and burner

Durable stainless steel and a Navien-exclusive design contribute to NHW-A's dependability and performance.

### Built-in hardware and software for internal and external recirculation

No need to add separate controls to operate the system. Multiple options are included to provide hot water when and where you want it.

#### **Built-in intuitive control**

Adjusting temperature along with viewing operation status is right at your fingertips.

#### Other built-in components:

Integrated air pressure sensor and water adjustment valve make the NHW-A an amazing value.