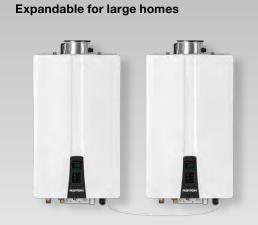

# NHW-A tankless is a great fit for any size home, inside or out

Navien packs a lot of performance into these durable, compact tankless units, providing options to install in small interior or exterior areas. The NHW-A units deliver endless hot water efficiently and never run out like bulky tank water heaters.