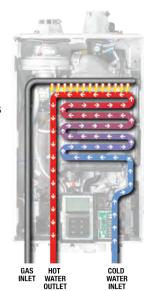

## Built-in patented NaviTech stainless steel heat exchanger and burner

Durable stainless steel and a Navien-exclusive design contribute to NHW-A's dependability and performance.

### Built-in hardware and software for internal and external recirculation

No need to add separate controls to operate the system. Multiple options are included to provide hot water when and where you want it.

#### **Built-in intuitive control**

Adjusting temperature along with viewing operation status is right at your fingertips.

#### Other built-in components:

Integrated air pressure sensor and water adjustment valve make the NHW-A an amazing value.